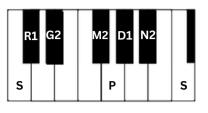

# **SWARAM FOR FILM SONG - MAYA MACHINDRA**

Singers : SPB and Swarnalatha || Music by : A.R. Rahman || Movie : Indian || Lyrics : Vaali

#### PALLAVI:

| <b>Female</b> :Maa yaa ma chin dhraa Ma cham paar ka van dhee raa<br><mark>S,, RG,,, R, S, RSN, N, S, R, S, S, S, S,</mark><br>Maayan gal kaa tti Mosam sei yum maa vee raa |
|-----------------------------------------------------------------------------------------------------------------------------------------------------------------------------|
| S, S,RG,,,, GRS, SN,N,S,R,S,S,S,S,Male:MaarankalaikoodammanjathilUruvakumS,P,MGM,G,S,SP,MGM,GMmesthirikaadhalsaasthiriP,SSP,M,P,RS                                          |
| Female:Maar bil vilai yaa da man nan kai vi sai poda Raa thiri ada chee pok kiri                                                                                            |
| S, P, MG M, G, S, S P, M G M,GM P, SS, P, M, P, RS<br>Male: Uru maari uru maa ri o viya penn unai the di                                                                    |
| NS SGG, GR GM RG,RS N, SG, G, GR GM RG,RS                                                                                                                                   |
| Va ru ve nae vaa ri tharu venae…aee…aee…yeah                                                                                                                                |
| N S SM M G RS RR M,G,G,G,G,G,G,G                                                                                                                                            |
| Female: Tha dai thaan dum padai vee raa udai yaa ga anivee raa<br>P S NS RGR SS S, DNPDP PS NS RGR SSS, DNPD                                                                |
| Thamburaa meettum kingaraa                                                                                                                                                  |
| P, SS, P, M, P, RS<br>Male: U nai naa num adai yaa dhu vizhi vaa sal adai yaa dhu                                                                                           |
| P S NS RGR SS S, DNPDP PS NS RGR SS S, DNPD                                                                                                                                 |
| Kan jiraa tha tta kon jiraa                                                                                                                                                 |
| <b>P, SS, P, M, P, RS</b><br><b>Male :</b> Maa yaa ma chin dhraa Ma cham paar ka van dhee raa                                                                               |
| S,, RG,,, R, S, RSN, N, S, R, S, S, S, S,                                                                                                                                   |
| Maayan gal kaa tti<br><mark>S, S, RG,,, GRS, SN,</mark>                                                                                                                     |
| Female: Mosam sei yum maa vee raa                                                                                                                                           |
| N,S, R, S, S, S, S,                                                                                                                                                         |
| CHARANAM - 1:                                                                                                                                                               |
| Female:Unnai naan sandhithaal ulla thil thiththiththai<br>S R RMGM R,GRS,N SR RMGM R,GRS,N                                                                                  |
| Thakadhimmi thakkadh dhimmi thaalammm                                                                                                                                       |
| SMM,M, M,M,M PMMG MP,,,,,DMP,,,,,,<br>Male:Unnai naan sindhithaal undaa gum thiththippai Udhadukkul pothi                                                                   |
| SR RMGM R,GRS,N SR RMGM R,GRS,N SMM,M, M,M,                                                                                                                                 |
| vaithaen naalummm                                                                                                                                                           |
| PMMG MP,,,,,DP,,,,,,,<br>Female: Po thi vaitha thiththippai nee than dhaa lenna                                                                                             |
| N R R,R, R,G,PM MG GS S, GSND,                                                                                                                                              |
| Mutha mittu sakkarai noi van dhaal enna                                                                                                                                     |
| N R R,R, R,G,PM MG GS S, GSND,                                                                                                                                              |

| Male : Dhi | na r    | num    | dhi r                 | na mu   | im v  | a ra       | laa        | maa          |      |       |        |    |     |
|------------|---------|--------|-----------------------|---------|-------|------------|------------|--------------|------|-------|--------|----|-----|
| S          | S       | SN     | N I                   | N N     | I C   | ) D        | DP         | PDMP         |      |       |        |    |     |
| Tha        | va r    | nai m  | u rai                 | yil tha | a ra  | laa        | maa        |              |      |       |        |    |     |
| S          | S S     | SN N   | Ν                     | N D     | D     | DP         | PDM        |              |      |       |        |    |     |
| Sol        | ladi so | ban pa | o padi                |         |       |            |            |              |      |       |        |    |     |
| Ρ,         | SS, PI  | DM, P  | RS                    |         |       |            |            |              |      |       |        |    |     |
| Female:Se  | e ya li | l l ra | n ghu                 | see     | ki ra | maa        | Mee        | nam          | me   | sham  | paa ka | nu | maa |
| S          | S SI    | N N I  | I ND                  | D       | D P   | PDM        | I S        | SN           | Ν    | ND    | D D    | Ρ  | PDM |
| Me         | en nud  | aa eni | ai thir               | nudaa   | à     |            |            |              |      |       |        |    |     |
| P          | , SS    | , PD   | <b>М</b> , <b>Р</b> , | RS      |       |            |            |              |      |       |        |    |     |
| Male: Maa  | yaa     | ma     | chin                  | dhraa   | Ma    | cham       | paar       | r ka         | van  | dhee  | raa    |    |     |
| S,,        | RG,,,   | R,     | S,                    | RSN,    | N,    | S,         | <b>R</b> , | S,           | S,   | S,    | S,     |    |     |
| Female: Ma | aayan   | gal    | kaa                   | tti     | Mosa  | m se       | əi yu      | im ma        | aa v | vee r | aa     |    |     |
| \$         | s, s,   | RG,,,  | GRS,                  | SN,     | N,S   | <b>,</b> I | R, 3       | <b>S</b> , 9 | S,   | S,    | S,     |    |     |

Swarams for Second charanam are as same as first charanam